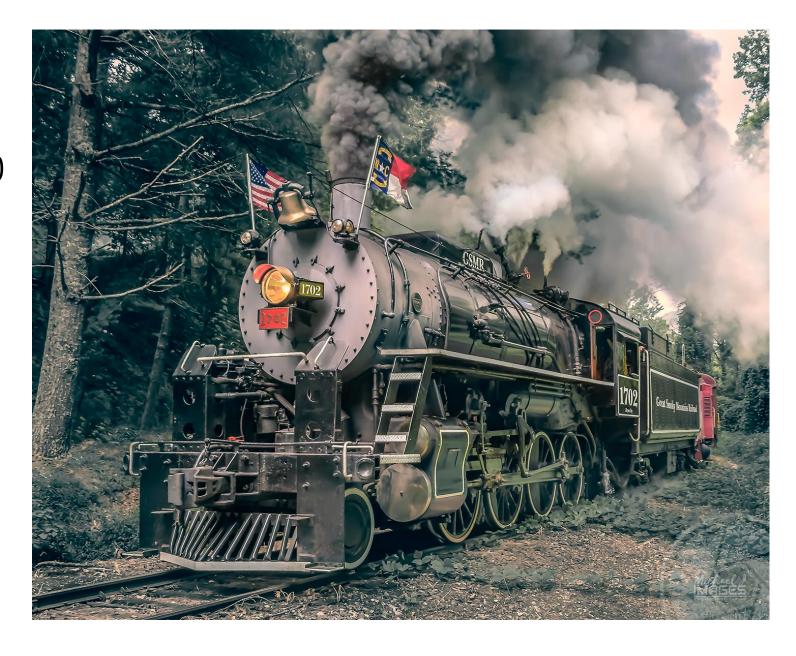

num

Melody Hood



### Low Altitude

aluminum

28 x 38

Melody Hood



### The Takeoff

Aluminum

16 x30

Richard Smith

NFS



### Stearman 68722, Short Final 5,

Aluminum

30 x 24

**Thomas Peterson** 



# Formation Flight

Aluminum

16 x 24

Steven R. Ware



### Blue and White Boats

Aluminum

40 x 22.5

Steve Gustafson



# Delta Queen plays the Steam Calliope

Acrylic

22.5 x 30

**Gary Pope** 



# Deep Blue Sea-SailingIII

Mixed media on canvas

30 x 30

Evelyn Marie Williams



### Southern Sojourn

26 x 38

Photo on canvas with a 1" frame Karen Ottley Sticher \$600



# Chihuly Balls in Boat

Aluminum

30 x 20

Gayle Domanski



### Pardon Me Boy

12 x 12

Acrylic mixed media on gallery wrapped canvas

Janice Kennedy



# Smoky Mountain 2-8-0

20 x 30

Aluminum

Michael Pratt



# Chugging Back in Time

14 x 18

Framed photograph

Alan Wolfe



### Ole 49

24 x 30

Mixed media

Faye Ives



# Waiting for Departure Platform1

Photograph on Canvas

29.25 x 16.5

Anne Bordash

\$375 unframed



# Roman Bridge with Bikers

11 x 14

Watercolor

Jennie Kirkpatrick



# The Cyclists

12 x 15

Acrylic on canvas
Jennie Kirkpatrick
\$200



# Rider on the Bridge

18 x 24

Digital Photography

Miki Boni



### Skaters in Line

13 x19 Framed

Acrylic on canvas

Jennie Kirkpatrick



# Dinner Bell- Tricycle Journey

24 x 36

Acrylic on Canvas

Evelyn Marie Williams



### Amsterdam

Limited edition lithography print of watercolor

31 x 23

Anne Bordash

\$425 framed

\$85 unframed



# I need a Sarsaparilla

18 x24

canvas print

**Robert McLeod** 



# See the USA...In a Ch