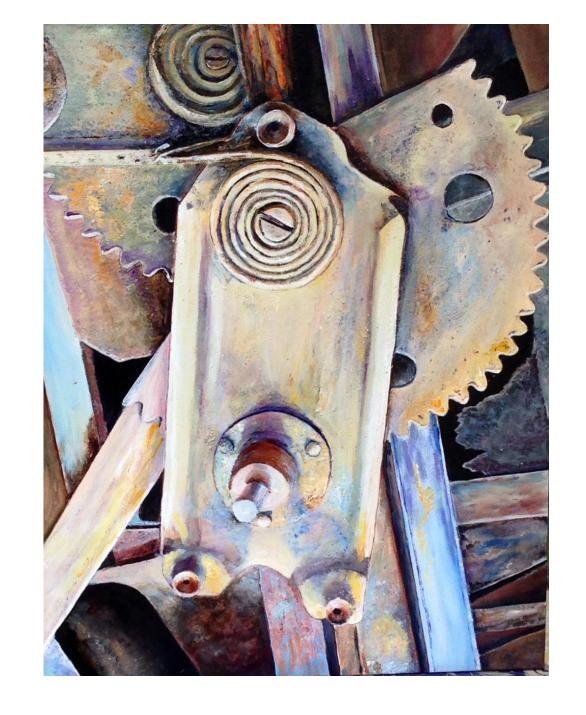

### 1931 Ford Truck Window Regulator

24 x18

Acrylic on gallery wrapped canvas

Janice Kennedy

\$625