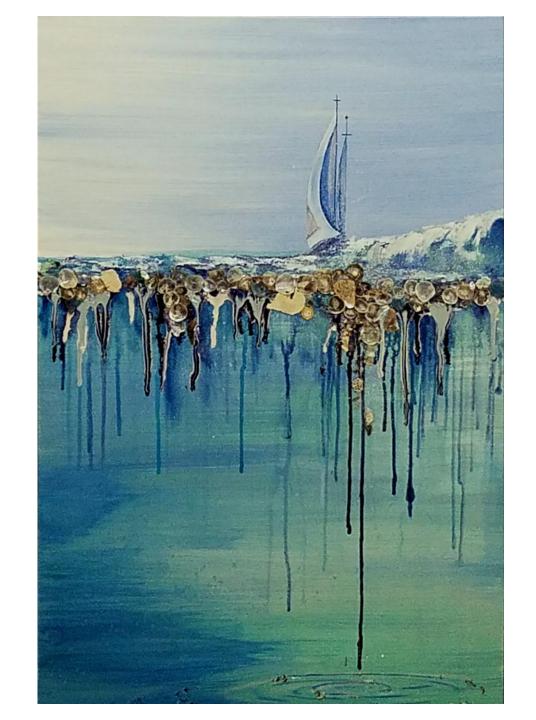

# Deep Blue Sea-SailingIII

Mixed media on canvas

30 x 30

Evelyn Marie Williams