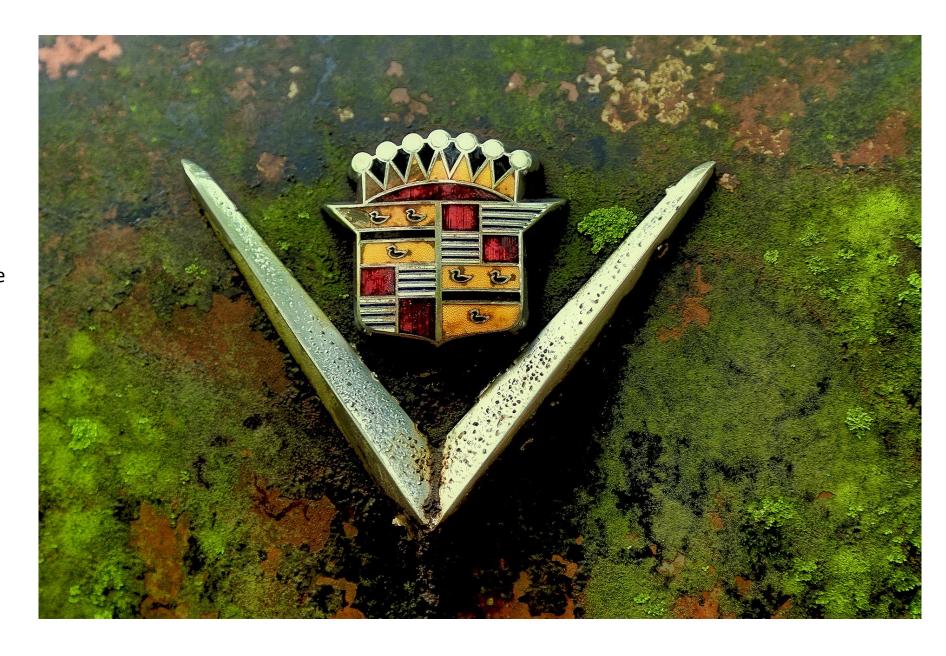

# Caddyshack

36 x 24 on aluminum

Donna Bourdon

\$500- all proceeds go to the

Children's Hospital