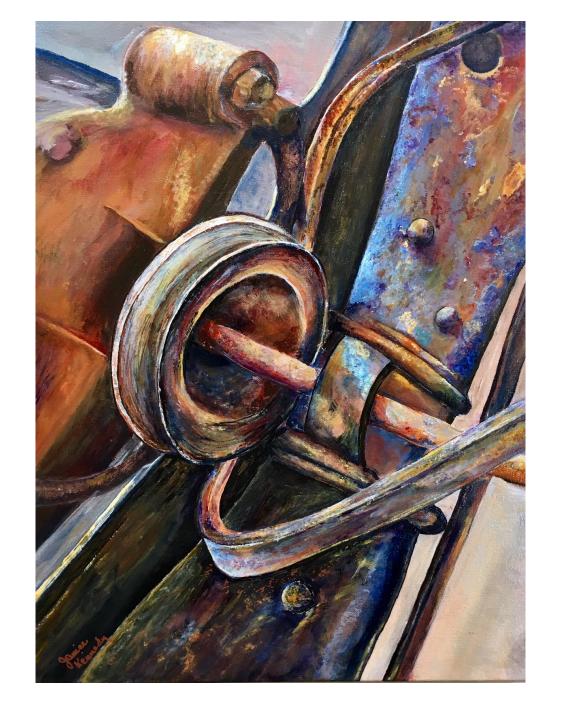

### 1931 Ford Truck Window Regulator

24 x18

Acrylic on gallery wrapped canvas

Janice Kennedy

\$625