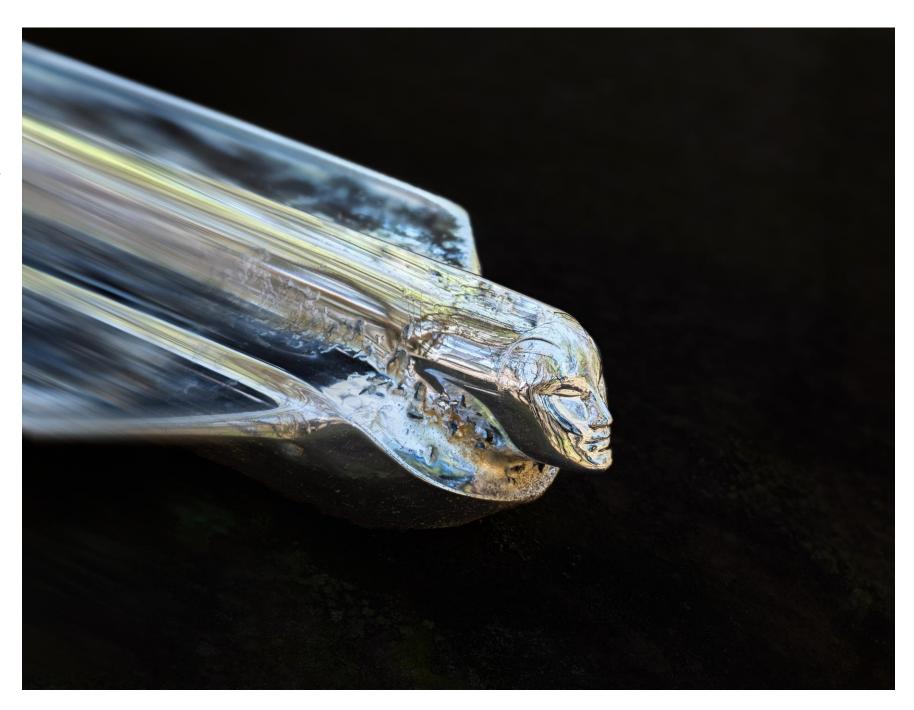

# Planes Trains & Automobiles

Final choices

# Caddyshack

36 x 24 on aluminum

Donna Bourdon

\$500- all proceeds go to the

Children's Hospital



### Turbo Jet

36 x 24

On aluminum

Donna Bourdon

\$500- all proceeds go to the children's hospital



# 62. Silver Surfer

24 x 17

Aluminum

Spears McAllester



### **Hood Ornament**

16 x 16

Acrylic



### Dad's Ride

Framed photograph

24 x20

Jill Dixon



### Above the Clouds

Photograph on canvas

24 x 16

Tom Cory



### 43. Aluminum Blue

16 x 24

Aluminum

Michael Pratt



#### **Aviation Dreams**

24 x 26

Aluminum

Melody Hood



### Low Altitude

aluminum

28 x 38

Melody Hood



### The Takeoff

Aluminum

16 x30

Richard Smith

NFS



### Stearman 68722, Short Final 5,

Aluminum

30 x 24

**Thomas Peterson** 



# Formation Flight

Aluminum

16 x 24

Steven R. Ware



### Blue and White Boats

Aluminum

40 x 22.5

Steve Gustafson



# Delta Queen plays the Steam Calliope

Acrylic

22.5 x 30

**Gary Pope** 



# Deep Blue Sea-SailingIII

Mixed media on canvas

30 x 30

Evelyn Marie Williams



### Southern Sojourn

26 x 38

Photo on