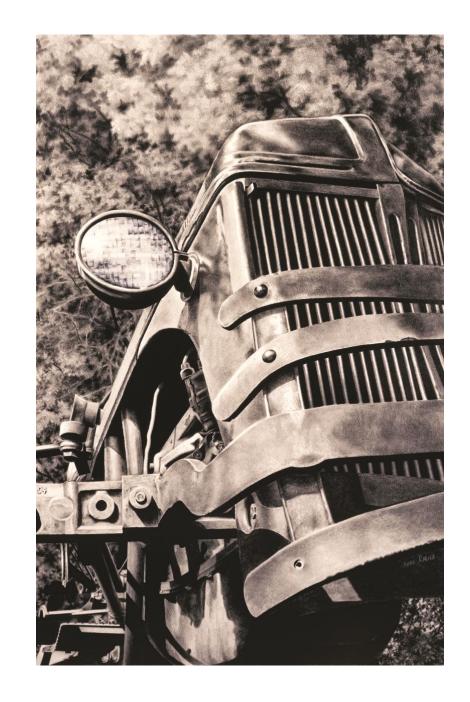

#### Tennessee Tractor

26.5 x 38

Pastel painting printed on wood

Anne Bordash