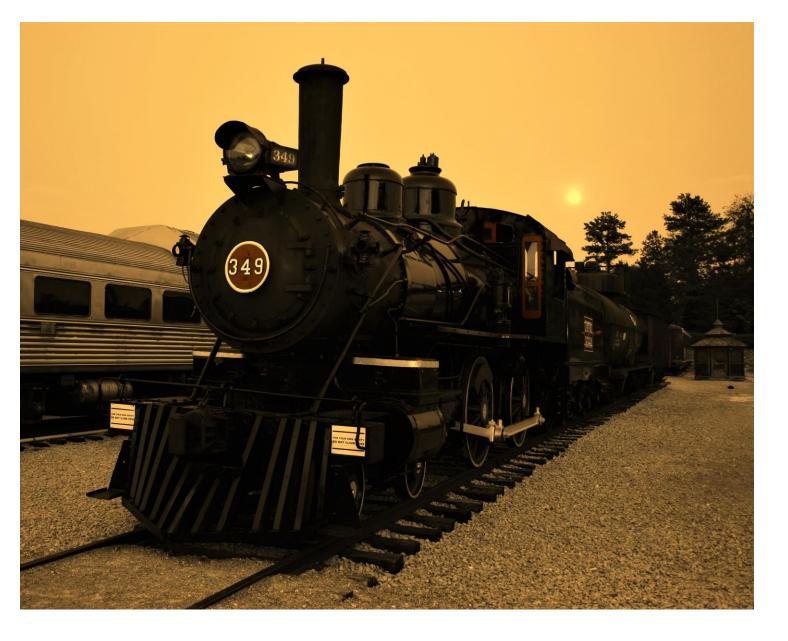

d



### The Takeoff

Aluminum

16 x30

Richard Smith

NFS



### Stearman 68722, Short Final 5,

Aluminum

30 x 24

**Thomas Peterson** 



# Formation Flight

Aluminum

16 x 24

Steven R. Ware



### Blue and White Boats

Aluminum

40 x 22.5

Steve Gustafson



# Delta Queen plays the Steam Calliope

Acrylic

22.5 x 30

**Gary Pope** 



# Deep Blue Sea-SailingIII

Mixed media on canvas

30 x 30

Evelyn Marie Williams



### Southern Sojourn

26 x 38

Photo on canvas with a 1" frame Karen Ottley Sticher \$600



# Chihuly Balls in Boat

Aluminum

30 x 20

Gayle Domanski



### Pardon Me Boy

12 x 12

Acrylic mixed media on gallery wrapped canvas

Janice Kennedy



# Smoky Mountain 2-8-0

20 x 30

Aluminum

Michael Pratt



# Chugging Back in Time

14 x 18

Framed photograph

Alan Wolfe



### Ole 49

24 x 30

Mixed media

Faye Ives



# Waiting for Departure Platform1

Photograph on Canvas

29.25 x 16.5

Anne Bordash

\$375 unframed



# Roman Bridge with Bikers

11 x 14

Watercolor

Jennie Kirkpatrick



# The Cyclists

12 x 15

Acrylic on canvas
Jennie Kirkpatrick
\$200



# Rider on the Bridge

18 x 24

Digital Photography

Miki Boni



### Skaters in Line

13 x19 Framed

Acrylic on canvas

Jennie Kirkpatrick



# Dinner Bell- Tricycle Journey

24 x 36

Acrylic on Canvas

Evelyn Marie Williams



### Amsterdam

Limited edition lithography print of watercolor

31 x 23

Anne Bordash

\$425 framed

\$85 unframed



# I need a Sarsaparilla

18 x24

canvas print

**Robert McLeod** 



# See the USA...In a Chevrolet

36 x24

On aluminum

Donna Bourdon

\$500- all proceeds go