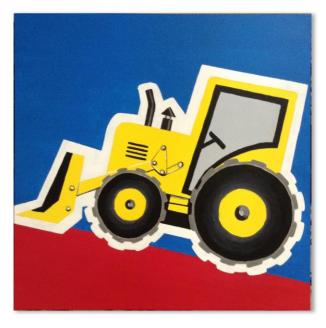

in Line

13 x19 Framed

Acrylic on canvas

Jennie Kirkpatrick



# Dinner Bell- Tricycle Journey

24 x 36

Acrylic on Canvas

Evelyn Marie Williams



### Amsterdam

Limited edition lithography print of watercolor

31 x 23

Anne Bordash

\$425 framed

\$85 unframed



# I need a Sarsaparilla

18 x24

canvas print

**Robert McLeod** 



# See the USA...In a Chevrolet

36 x24

On aluminum

Donna Bourdon

\$500- all proceeds go to the Children's Hospital



### **Hudson Small**

Brushed aluminum

40 x 27

Steve Gustafson



# Restored Beauty

Photograph on canvas

24 x 16

Tom Cory



### Emerald

20 x 24

Aluminum

Michael Pratt



#### Tennessee Tractor

26.5 x 38

Pastel painting printed on wood

Anne Bordash



### Earthmovers

Each canvas is 20 x 20

Acrylic on canvas

Angela Serre







# Buggin' the Blues

18 x 24

Acrylic mixed media

Kathleen Pacenti



### Summer Fun Series

12 x 12

Mixed media

Jacquie Leavitt



### 1931 Ford Truck Crank Shaft

24 x18

Acrylic on gallery wrapped canvas

Janice Kennedy

\$575



### 1931 Ford Truck Window Regulator

24 x18

Acrylic on gallery wrapped canvas

Janice Kennedy

\$625



# Remember Pretty Cars?

11 x 14

Aluminum

Ken Kirkpatrick



### Love Bug Series

8 x 10 mixed media on canvas Jacquie Leavitt \$100