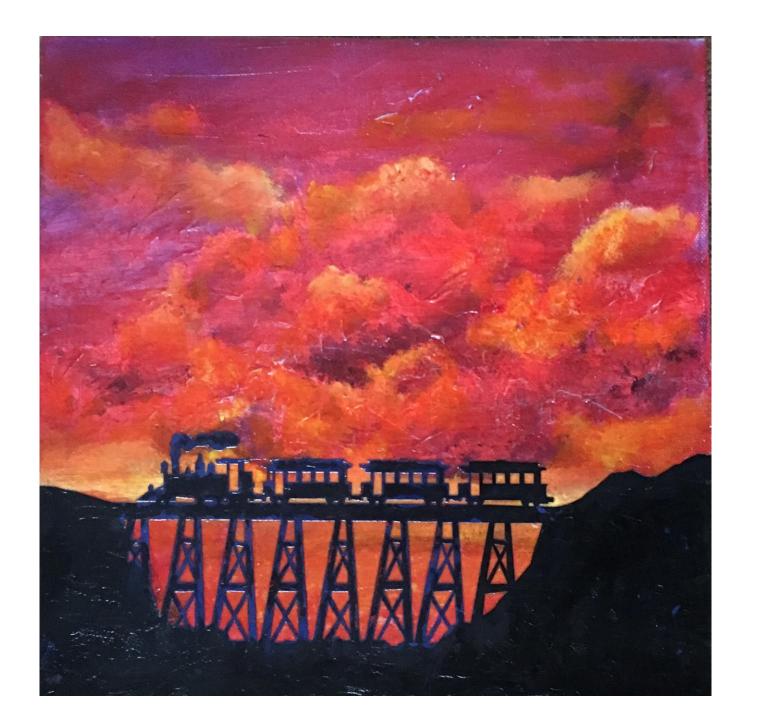

m

Michael Pratt



#### **Aviation Dreams**

24 x 26

Aluminum

Melody Hood



### Low Altitude

aluminum

28 x 38

Melody Hood



### The Takeoff

Aluminum

16 x30

Richard Smith

NFS



### Stearman 68722, Short Final 5,

Aluminum

30 x 24

**Thomas Peterson** 



# Formation Flight

Aluminum

16 x 24

Steven R. Ware



### Blue and White Boats

Aluminum

40 x 22.5

Steve Gustafson



# Delta Queen plays the Steam Calliope

Acrylic

22.5 x 30

**Gary Pope** 



# Deep Blue Sea-SailingIII

Mixed media on canvas

30 x 30

Evelyn Marie Williams



### Southern Sojourn

26 x 38

Photo on canvas with a 1" frame Karen Ottley Sticher \$600



# Chihuly Balls in Boat

Aluminum

30 x 20

Gayle Domanski



### Pardon Me Boy

12 x 12

Acrylic mixed media on gallery wrapped canvas

Janice Kennedy



# Smoky Mountain 2-8-0

20 x 30

Aluminum

Michael Pratt



# Chugging Back in Time

14 x 18

Framed photograph

Alan Wolfe



### Ole 49

24 x 30

Mixed media

Faye Ives



# Waiting for Departure Platform1

Photograph on Canvas

29.25 x 16.5

Anne Bordash

\$375 unframed



# Roman Bridge with Bikers

11 x 14

Watercolor

Jennie Kirkpatrick



# The Cyclists

12 x 15

Acrylic on canvas
Jennie Kirkpatrick
\$200



# Rider on the Bridge

18 x 24

Digital Photography

Miki Boni



### Skaters in Line

13 x19 Framed

Acrylic on canvas

Jennie Kirkpatrick



# Dinner Bell- Tricycle Journey

24 x 36

Acrylic on Canvas

Evelyn Marie Williams



### Amsterdam

Limited edition lithography print of watercolor

31 x 23

Anne Bordash

\$425 framed

\$85 unframed



# I need a Sarsaparilla

18 x24