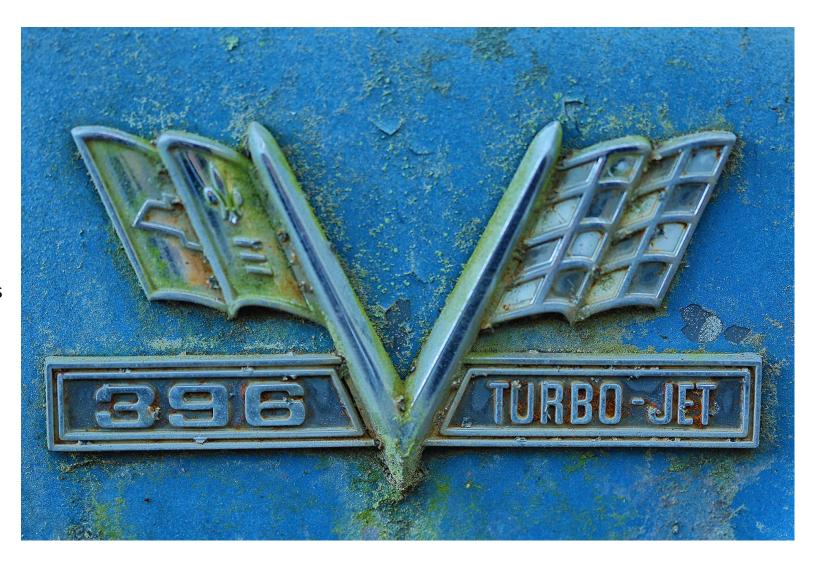

### Turbo Jet

36 x 24

On aluminum

Donna Bourdon

\$500- all proceeds go to the children's hospital