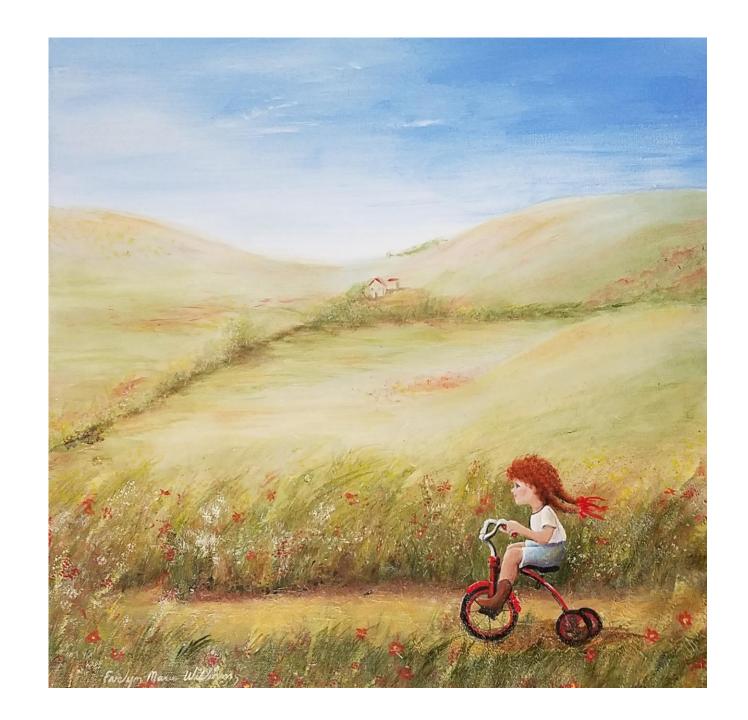

# Dinner Bell- Tricycle Journey

24 x 36

Acrylic on Canvas

Evelyn Marie Williams