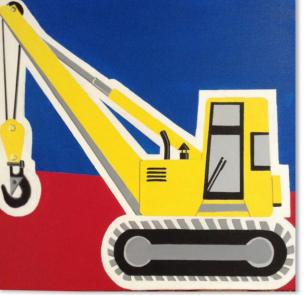

s in Line

13 x19 Framed

Acrylic on canvas

Jennie Kirkpatrick



# Dinner Bell- Tricycle Journey

24 x 36

Acrylic on Canvas

Evelyn Marie Williams



### Amsterdam

Limited edition lithography print of watercolor

31 x 23

Anne Bordash

\$425 framed

\$85 unframed



# I need a Sarsaparilla

18 x24

canvas print

**Robert McLeod** 



# See the USA...In a Chevrolet

36 x24

On aluminum

Donna Bourdon

\$500- all proceeds go to the Children's Hospital



### **Hudson Small**

Brushed aluminum

40 x 27

Steve Gustafson



# Restored Beauty

Photograph on canvas

24 x 16

Tom Cory



### Emerald

20 x 24

Aluminum

Michael Pratt



#### Tennessee Tractor

26.5 x 38

Pastel painting printed on wood

Anne Bordash



### Earthmovers

Each canvas is 20 x 20

Acrylic on canvas

Angela Serre







# Buggin' the Blues

18 x 24

Acrylic mixed media

Kathleen Pacenti



### Summer Fun Series

12 x 12

Mixed media

Jacquie Leavitt



### 1931 Ford Truck Crank Shaft

24 x18

Acrylic on gallery wrapped canvas

Janice Kennedy

\$575



### 1931 Ford Truck Window Regulator

24 x18

Acrylic on gallery wrapped canvas

Janice Kennedy

\$625



# Remember Pretty Cars?

11 x 14

Aluminum

Ken Kirkpatrick



### Love Bug Series

8 x 10 mixed media on canvas Jacquie Leavitt \$100