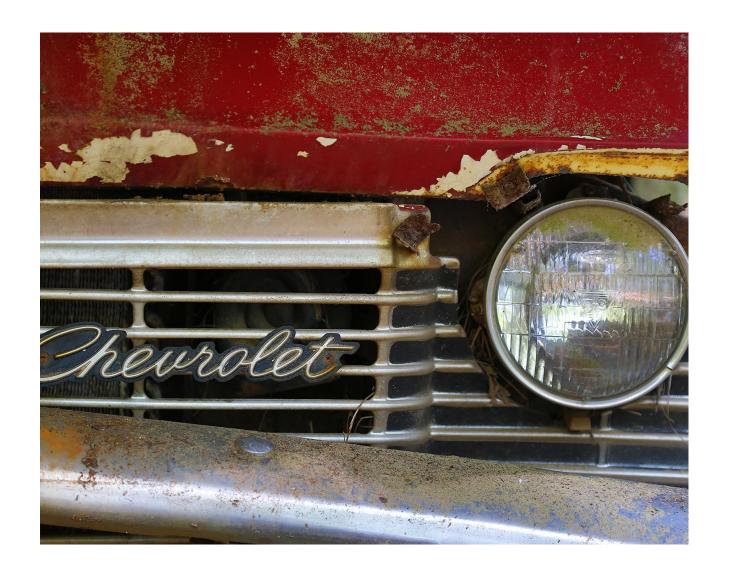

# See the USA...In a Chevrolet

36 x24

On aluminum

Donna Bourdon

\$500- all proceeds go to the Children's Hospital