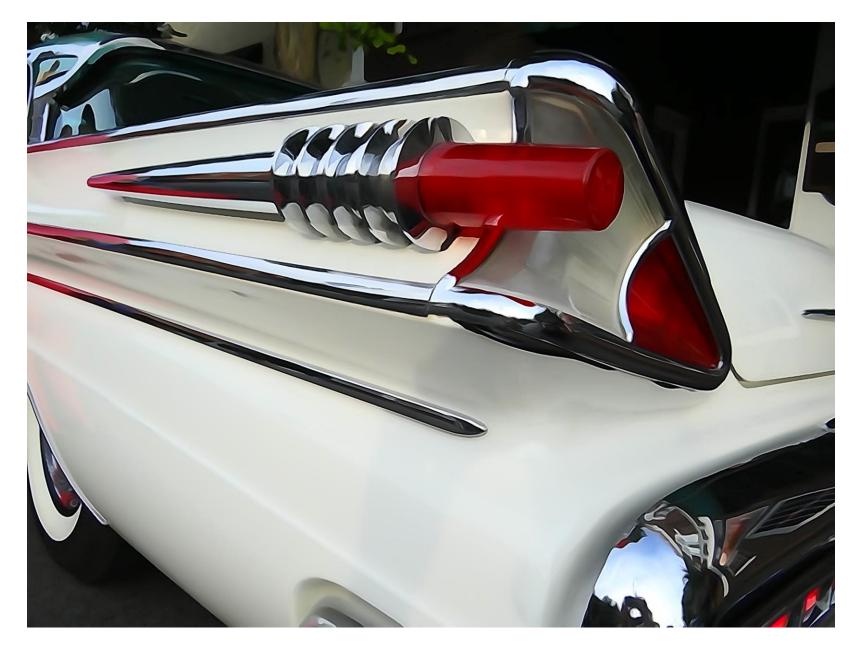

\$500- all proceeds go to the Children's Hospital



### **Hudson Small**

Brushed aluminum

40 x 27

Steve Gustafson



# Restored Beauty

Photograph on canvas

24 x 16

Tom Cory



### Emerald

20 x 24

Aluminum

Michael Pratt



#### Tennessee Tractor

26.5 x 38

Pastel painting printed on wood

Anne Bordash



### Earthmovers

Each canvas is 20 x 20

Acrylic on canvas

Angela Serre







# Buggin' the Blues

18 x 24

Acrylic mixed media

Kathleen Pacenti



### Summer Fun Series

12 x 12

Mixed media

Jacquie Leavitt



### 1931 Ford Truck Crank Shaft

24 x18

Acrylic on gallery wrapped canvas

Janice Kennedy

\$575



### 1931 Ford Truck Window Regulator

24 x18

Acrylic on gallery wrapped canvas

Janice Kennedy

\$625



# Remember Pretty Cars?

11 x 14

Aluminum

Ken Kirkpatrick



### Love Bug Series

8 x 10 mixed media on canvas Jacquie Leavitt \$100